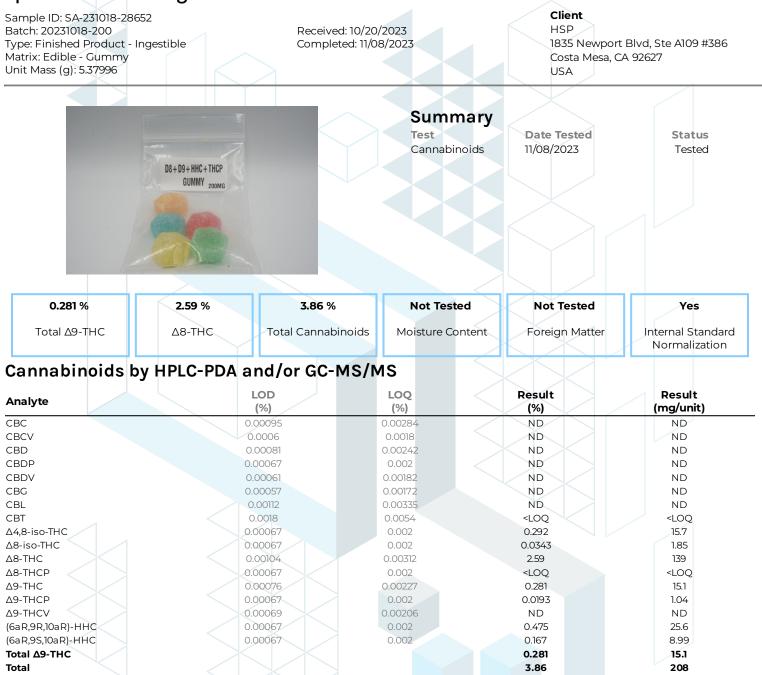

KCA Laboratories 232 North Plaza Drive Nicholasville, KY 40356

+1-833-KCA-LABS https://kcalabs.com KDA Lic.# P\_0058

1 of 1

kca

ND = Not Detected; NT = Not Tested; LOD = Limit of Detection; LOQ = Limit of Quantitation; RL = Reporting Limit;  $\Delta$  = Delta; Total  $\Delta$ 9-THC =  $\Delta$ 9-THCA \* 0.877 +  $\Delta$ 9-THC; Total CBD = CBDA \* 0.877 + CBD;